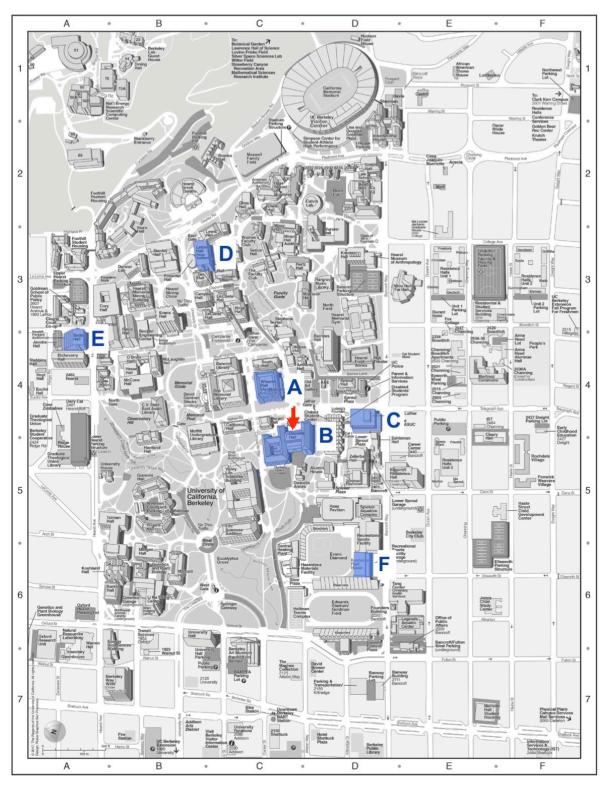

#### **EVENT LOCATIONS**

| KEY | EVENT                  | EVENT ROOM                 |
|-----|------------------------|----------------------------|
| Α   | Anatomy and Physiology | Wheeler 20                 |
| Α   | Astronomy              | Wheeler 202                |
| В   | Boomilever             | Dwinelle 145               |
| D   | Chem Lab               | Latimer 204                |
| Α   | Circuit Lab            | Wheeler 130                |
| Α   | Code Busters           | Wheeler 224                |
| Α   | Designer Genes         | Wheeler 124                |
| Α   | Disease Detectives     | Wheeler 30                 |
| Α   | Dynamic Planet         | Wheeler 220                |
| D   | Experimental Design    | Latimer 201                |
| Α   | Fermi Questions        | Wheeler 126                |
| D   | Forensics              | Latimer 205                |
| Α   | Fossils                | Wheeler 120                |
| Α   | Geologic Mapping       | Wheeler 200                |
| D   | Herpetology            | Bixby Commons North        |
| С   | Mission Possible       | MLK Stephens               |
| F   | Mousetrap Vehicle      | RSF Fieldhouse             |
| E   | Protein Modeling       | Soda 271                   |
| В   | Sounds of Music        | Dwinelle 182, 183, 187     |
| D   | Thermodynamics         | Latimer 202                |
| Α   | Water Quality          | Wheeler 204                |
| F   | Wright Stuff           | RSF Fieldhouse             |
| Α   | Write It Do It         | Wheeler 102, 104, 106, 108 |

Note: Check-in will be located where C is placed on the map (MLK student union)

#### **HOMEROOMS**

Note: All homerooms are in Dwinelle Hall (Location B). Please enter following the red arrow as indicated on the map.

| TEAM NUMBER | TEAM NAME                            | ROOM ASSIGNED |
|-------------|--------------------------------------|---------------|
| C01         | Albany High School - Red             | Dwinelle 247  |
| C02         | Albany High School - White           | Dwinelle 247  |
| C03         | American High School - Blue          | Dwinelle 219  |
| C04         | American High School - Red           | Dwinelle 219  |
| C05         | BISV                                 | Dwinelle 263  |
| C06         | Boca Raton High School               | Dwinelle 134  |
| C07         | Bothell High School                  | Dwinelle 106  |
| C08         | Camas High School - Black            | Dwinelle 105  |
| C09         | Camas High School - Red              | Dwinelle 105  |
| C10         | Canyon Crest Academy - 1             | Dwinelle 246  |
| C11         | Canyon Crest Academy - 2             | Dwinelle 246  |
| C12         | Castro Valley High School - Gold     | Dwinelle 223  |
| C13         | Castro Valley High School - Green    | Dwinelle 223  |
| C14         | Del Campo High School - Blue         | Dwinelle 215  |
| C15         | Del Campo High School - Gold         | Dwinelle 215  |
| C16         | Diamond Bar High School              | Dwinelle 204  |
| C17         | Ed W. Clark High School - Gryffindor | Dwinelle 179  |
| C18         | Ed W. Clark High School - Slytherin  | Dwinelle 179  |
| C19         | Glen A. Wilson High School           | Dwinelle 206  |
| C20         | Homestead High School - Green        | Dwinelle 209  |
| C21         | Homestead High School - White        | Dwinelle 209  |
| C22         | Iolani School                        | Dwinelle 189  |
| C23         | Irvington High School - A            | Dwinelle 243  |
| C24         | Irvington High School - B            | Dwinelle 243  |
| C25         | Leigh - Gold                         | Dwinelle 242  |
| C26         | Leigh - Green                        | Dwinelle 242  |