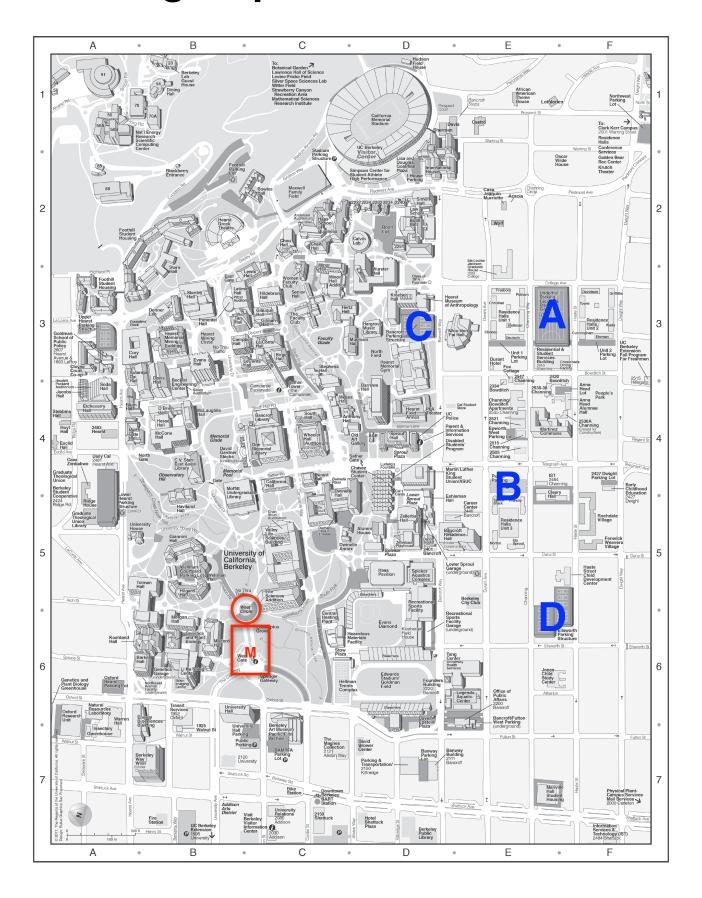

## **Parking Map**

| Parking Structure                | Intended Vehicles | Letter on Map      |
|----------------------------------|-------------------|--------------------|
| Underhill Parking Structure      | Cars*             | A                  |
| Public Parking                   | Cars*             | В                  |
| Bancroft Parking Structure       | Cars*             | С                  |
| Ellsworth Parking Structure      | Cars*             | D                  |
| West Circle / Crescent Parking** | Bus               | Highlighted in Red |

<sup>\*</sup> Buses are not intended for this Location

## A Few Notes:

- □ Street Parking is also available, this is free on the weekends depending on the time of day.
- □ All Parking mentioned above is paid parking
- □ Bus Parking at West Circle / Crescent Parking is first come first served and used by other UC Berkeley Clubs and Athletics. There are perhaps 8-10 slots total, so arrive as early as possible!
- ☐ There is also the possibility to park a Bus at nearby Walmart or at the Berkeley Marina Parking. Both are a short 10 minute drive away.

<sup>\*\*</sup>Location of Meter is marked by Letter "M"